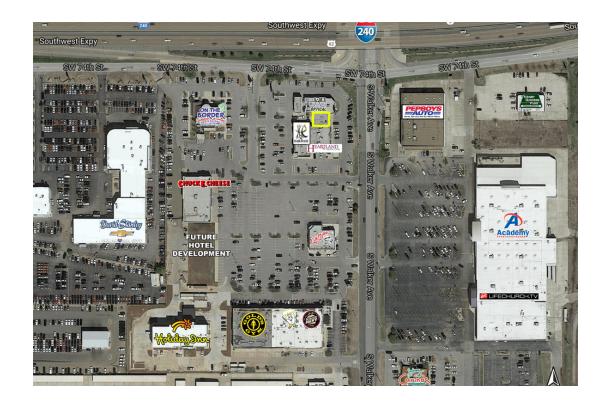

# **Towne South Center**

SW/C of I-240 & S Walker Ave, Oklahoma City, OK 73139

## PROPERTY OVERVIEW

The development is located on the southwest corner of Interstate-240 and South Walker Ave in Oklahoma City. Great location in the growing retail corridor along Interstate 240. Other tenants include Gold's Gym, Chuck E Cheese, On The Border, Sam's Optical, Hair Rage Salon, Jimmy's Egg, City Bites, S&B's Burger Joint, First Med Urgent Care, and Holiday Inn Express.