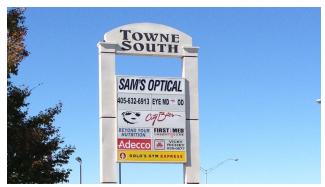

## PROPERTY OVERVIEW

The development is located on the southwest corner of Interstate-240 and South Walker Ave in Oklahoma City. Great location in the growing retail corridor along Interstate 240. Other tenants include Gold's Gym, Chuck E Cheese, On The Border, Sam's Optical, Hair Rage Salon, Jimmy's Egg, City Bites, S&B's Burger Joint, First Med Urgent Care, and Holiday Inn Express.