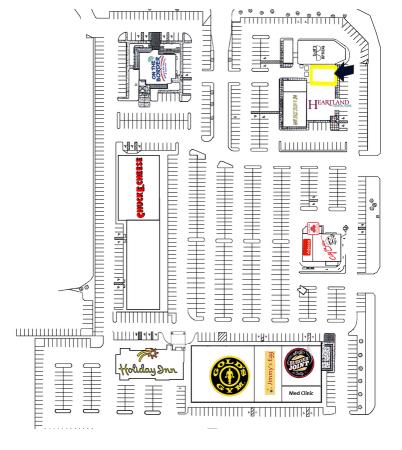

### RETAIL SPACE NOW AVAILABLE

Available SF: 2,582 SF

Lease Rate: \$20.00 SF/yr (NNN)

Building Size: 16,946 SF

**Cross Streets:** SW/C SW 74th St & S Walker Ave

## PROPERTY OVERVIEW

The development is located on the southwest corner of Interstate-240 and South Walker Ave in Oklahoma City. Great location in the growing retail corridor along Interstate 240. Other tenants include Gold's Gym, Chuck E Cheese, On The Border, Sam's Optical, Hair Rage Salon, Jimmy's Egg, City Bites, S&B's Burger Joint, First Med Urgent Care, and Holiday Inn Express.