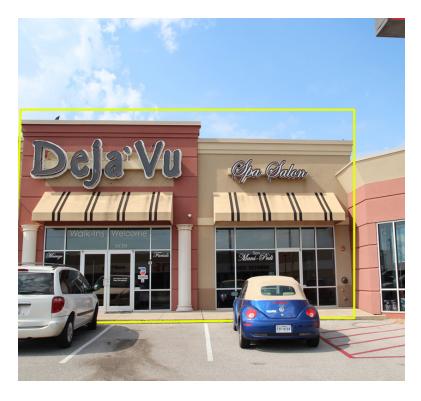

### RETAIL SPACE NOW AVAILABLE

Available SF: 2,582 SF

Lease Rate: \$20.00 SF/yr (NNN)

Building Size: 16,946 SF

**Cross Streets:** SW/C SW 74th St & S Walker Ave

## PROPERTY OVERVIEW

The development is located on the southwest corner of Interstate-240 and South Walker Ave in Oklahoma City. Great location in the growing retail corridor along Interstate 240. Other tenants include Gold's Gym, Chuck E Cheese, On The Border, Sam's Optical, Hair Rage Salon, Jimmy's Egg, City Bites, S&B's Burger Joint, First Med Urgent Care, and Holiday Inn Express.